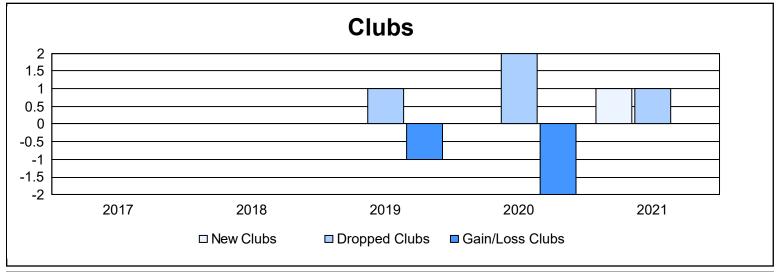

| Year      | New<br>Clubs | Dropped<br>Clubs | Gain/<br>Loss<br>Clubs | New<br>Members | Charter<br>Members | Reinstate<br>Members | Transfer<br>Members | Total<br>Member<br>Added | Total<br>Members<br>Dropped | Gain/<br>Loss<br>Members |
|-----------|--------------|------------------|------------------------|----------------|--------------------|----------------------|---------------------|--------------------------|-----------------------------|--------------------------|
| 2016-2017 |              | 0                | 0                      | 111            | 2                  | 2                    | 4                   | 119                      | 151                         | -32                      |
| 2017-2018 | 0            | 0                | 0                      | 165            | 6                  | 23                   | 6                   | 200                      | 224                         | -24                      |
| 2018-2019 | 0            | 1                | -1                     | 118            | 0                  | 8                    | 9                   | 135                      | 154                         | -19                      |
| 2019-2020 | 0            | 2                | -2                     | 60             | 0                  | 2                    | 6                   | 68                       | 166                         | -98                      |
| 2020-2021 | 1            | 1                | 0                      | 56             | 46                 | 4                    | 3                   | 109                      | 145                         | -36                      |
| Average   | 0            | 1                | -1                     | 102            | 11                 | 8                    | 6                   | 126                      | 168                         | -42                      |