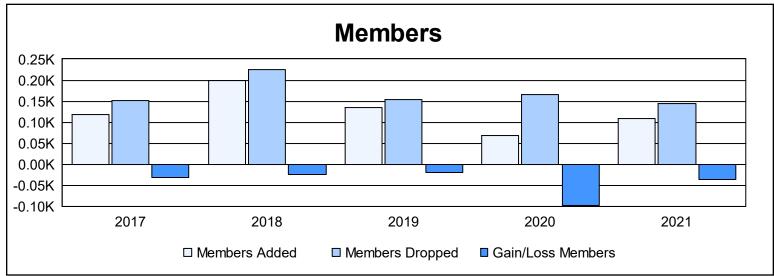

| Year      | New<br>Clubs | Dropped<br>Clubs | Gain/<br>Loss<br>Clubs | New<br>Members | Charter<br>Members | Reinstate<br>Members | Transfer<br>Members | Total<br>Member<br>Added | Total<br>Members<br>Dropped | Gain/<br>Loss<br>Members |
|-----------|--------------|------------------|------------------------|----------------|--------------------|----------------------|---------------------|--------------------------|-----------------------------|--------------------------|
| 2016-2017 |              | 0                | 0                      | 111            | 2                  | 2                    | 4                   | 119                      | 151                         | -32                      |
| 2017-2018 | 0            | 0                | 0                      | 165            | 6                  | 23                   | 6                   | 200                      | 224                         | -24                      |
| 2018-2019 | 0            | 1                | -1                     | 118            | 0                  | 8                    | 9                   | 135                      | 154                         | -19                      |
| 2019-2020 | 0            | 2                | -2                     | 60             | 0                  | 2                    | 6                   | 68                       | 166                         | -98                      |
| 2020-2021 | 1            | 1                | 0                      | 56             | 46                 | 4                    | 3                   | 109                      | 145                         | -36                      |
| Average   | 0            | 1                | -1                     | 102            | 11                 | 8                    | 6                   | 126                      | 168                         | -42                      |